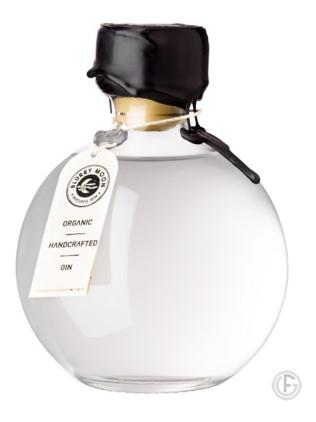

## **BLURRY MOON GIN**

Organic Handcrafted in France A premium small batch gin, handcrafted in France with the finest organic and natural ingredients. Distilled using traditional botanicals and non-filtered, which makes the gin change from crystal clear to cloudy white when water or a mixer its added. Blurry Moon gin presented in a ballon shaped bottle, making it the perfect addition to a nin bettle called the automation and a sup activation in a new called in a ballon shaped bottle. addition to a gin bottle collection and an eye-catcher in any cocktail bar. Tasting notes