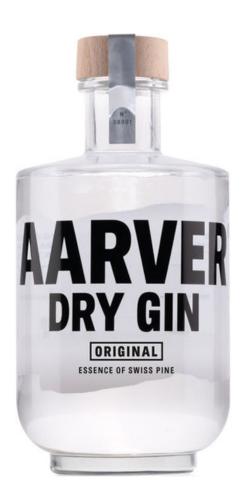

# **AARVER** ORIGINAL

Small Batch Swiss Dry Gin
AARVER Swiss Pine Gin is a pure dry gin. There is no secret or fabricated story behind it. Aarver is distilled with pine as an essential ingredient and infused with herbs and citrus fruits to create a balanced mixture for a contemporary gin. The recipe includes Swiss pine, larch, and fir from the Engadin. Douglas fir, Swiss alpine mint, thyme, and organic forest fruits from Switzerland. Plus, organic juniper, grapefruit, and Amalfi lemon sourced from Italy.