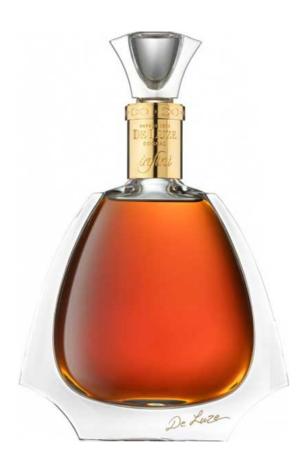

# DE LUZE INFINI

Cognac Grand Champagne

DE LUZE Infini is an exceptional Cognac composed of eaux-de-vie from the prestigious area of Grande Champagne. The blend has been carefully crafted according to savoir-faire or know-how handed down from generation to generation. DE LUZE Infini is presented in an elegant crystal decanter coated with 24 carats of gold. The case, crafted in wood, features elegant dark elements.

# Tasting notes Color

Golden with bright mahogany undertones.

Floral notes of honeysuckle, jasmine and dried fruits such as apricots and figs. Spicy notes of cinnamon, cigar box, saffron and nutmeg.