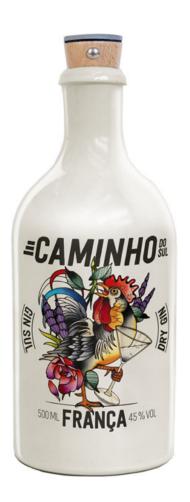

# Caminho Do Sul | 2021 Edition

A gin that captures the perfume of Provence's lavender fields. Created in collaboration with experienced perfume distillers from the VALLON DES LAVANDES, the bottle features a design by Hamburg tattoo artist Tobias Tietchen. The 2021 "Caminho do Sul" is a special edition inspired by the aromas of the neighbouring countries of the Mediterranean. "Caminho do Sul" in Portuguese means the "Path of the South". Caminho do Sul França is filled into the typical Gin-Sul clay jugs and is limited to 3,000 numbered bottles.