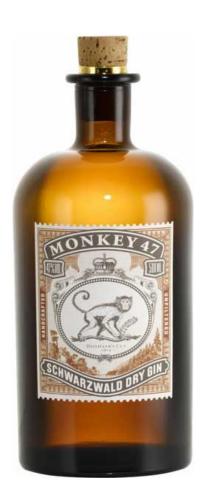

## MONKEY 47 DISTILLER'S CUT 2016

Abietes Melle | Schwarzwald Dry Gin
Along with the traditional ingredients of Monkey 47, the annual edition has a special ingredient: Fir Honey or honeydew found on silver fir tree from the Black Forest. The combination of honey and alcohol has a long history "Mead", or honey wine, was believed to be the brew of choice of the gods in Germanic mythology. Monkey 47 Distiller's Cut 2016 is handcrafted, double distilled, matured for three months in stoneware containers, and blended with soft spring water from the Black Forest. This bottle is part of the Distiller's Cut series, an annual edition showcasing a "Species Rara" or special ingredient that compliments the 47 traditional botanicals in the gin. Limited edition of 4000 numbered bottles, presented in a wooden case, making it an excellent bottle for gin collectors.