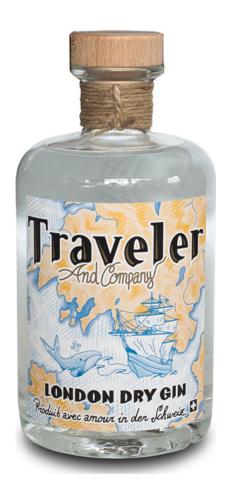

# TRAVELER & COMPANY LONDON DRY

## Handmade in Switzerland

Traveller and Company is the project of five adventurers whose friendship and motivation leads them to the creation of an extraordinary Gin, handmade in Switzerland with ingredients from local producers and providers. Produced in small batches by distilling 16 different botanicals including fermented tea, Assam pepper and cinnamon rose petals, at a family-owned traditional craft distillery. Every bottle is handcrafted and numbered.