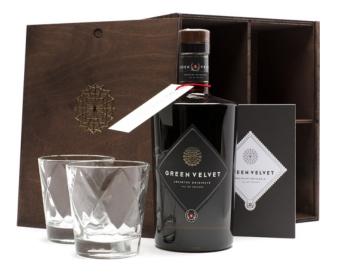

## VAL. 275 - Gift Set

Green Velvet VAL. 275 – La Bleue is as clear as the pure spring water from which it is made. The handpicked herbs from the region lend it the original smooth absinthe taste with a subtle hint of licorice. Content of thujon < 5mg/l. This Gift Set Includes 1 x Bottle of 700ml 2 x Glasses 1 x Green Velvet Absinthe Booklet In a Handcrafted Wooden Gift Box Tasting notes Color