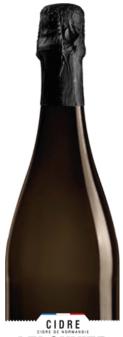

# **LELOUVIER** CIDRE

# Cidre Brut de Normandie

A refined cider elaborated using over 50 varieties of apples. The bitter apples give structure and body to the cider, sweet varieties bring aromas whereas sour apples give freshness and delicacy. One of the 3 cidres we've ever tasted at FiGee. We highly recommend it!