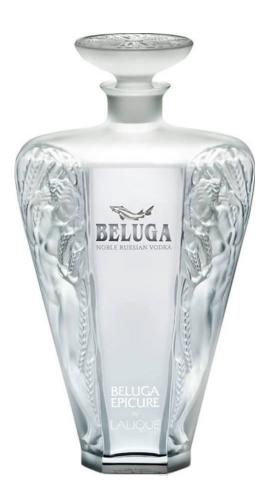

## BELUGA EPICURE BY LALIQUE

## Noble Russian Vodka

Beluga presents a luxurious limited edition, that combines the vodka unrivalled taste with Lalique's splendour. Beluga Epicure by Laquique is dedicated to the brand's followers, true connoisseurs and passionate collectors. A tribute to the brand's values, the strive for excellence, traditions and craftsmanship. The decanter draws inspiration from heritage and highlights the mastery embedded in Beluga's commitment to creating the best vodka using only the purest water drawn from artesian springs in Siberia and malt spirit. Designed in an Art nouveau style featuring an enigmatic female nude figure surrounded by ears of wheat, a symbol of harvest and fertility. Handcrafted by artisans at the Lalique workshop in Alsace, France The blown crystal is shaped in an iron mould, polished to create a clear and satin finish, emphasizing the vulnerability and monumentality of each piece. The final touch is a unique individual serial number engraved on the bottom of each decanter.