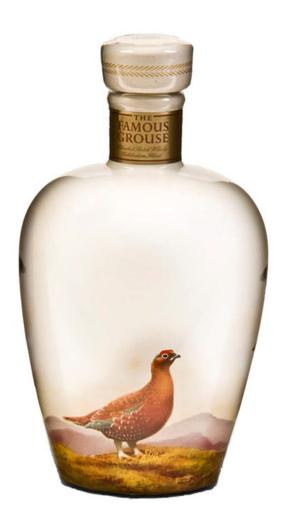

## FAMOUS GROUSE CERAMIC DECANTER

Blended Malt Whisky | Limited Edition
The Famous Grouse Ceramic Decanter was created by Master Blender Gordon Motion in honour of the 30th anniversary of The Famous Grouse becoming the bestselling blend in Scotland. What makes the Decanter special is that it also contains whiskies distilled in that very special year, 1981. The Wade Decanter, lovingly illustrated by Rodger McPhail, is limited to 10'000 bottles worldwide.